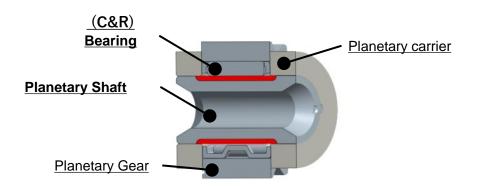

## **Features**

Achieve Long Life by increasing Shaft Raceway Hardness which is applied by Surface Modification

[Characteristics of each specification]

| Bearing<br>specification | Current                            |                        | Developed              |
|--------------------------|------------------------------------|------------------------|------------------------|
|                          | Normal                             | Long life              | Ultra long life        |
| Shaft                    | Induction hardening<br>& tempering | Special heat treatment | Special heat treatment |
|                          |                                    |                        | Surface modification   |