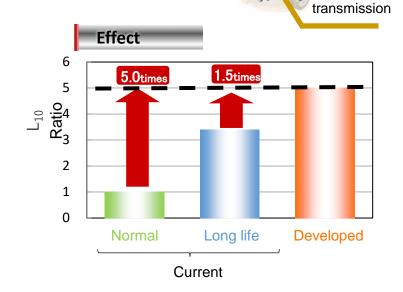

## Ultra Long Life Bearing for Planetary Gear

Contribute to Unit Downsizing and Lightweight by Improving Bearing life

## **Features**

Achieve Long Life by increasing Shaft Raceway Hardness which is applied by Surface Modification

[Characteristics of each specification]

| Bearing<br>specification | Current                            |                        | Developed              |
|--------------------------|------------------------------------|------------------------|------------------------|
|                          | Normal                             | Long life              | Ultra long life        |
| Shaft                    | Induction hardening<br>& tempering | Special heat treatment | Special heat treatment |
|                          |                                    |                        | Surface modification   |