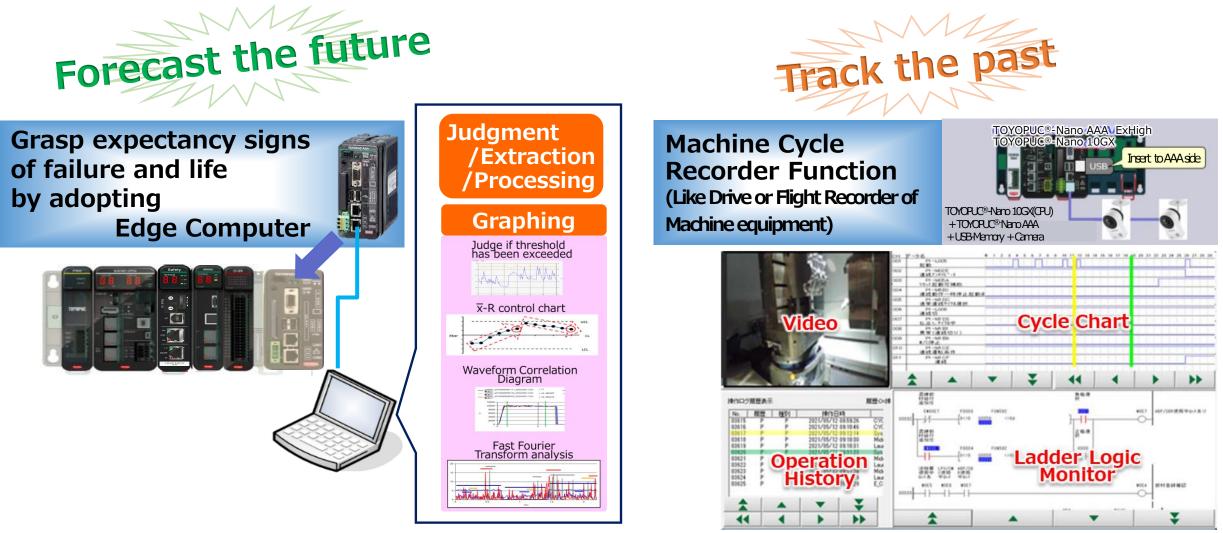

#### Adoption of the latest equipment Latest functions can be used

Latest functions Even on existing old machine equipment!