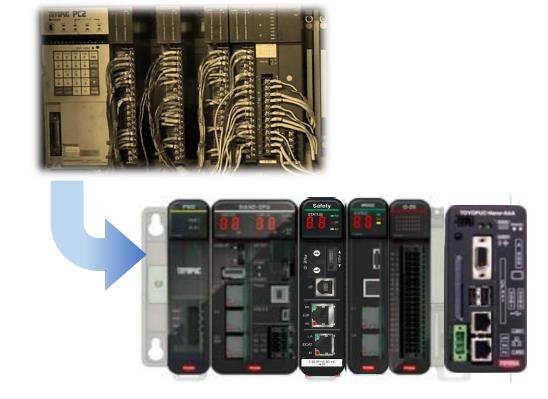

## Reduction of man-hours by Complete Kit

Kit Contents: PLC main unit, Conversion terminal block, Conversion work/software, Mounting bracket, etc.

Adoption of the latest equipment Latest functions can be used

#### Adoption of the latest equipment Latest functions can be used

Latest functions Even on existing old machine equipment!