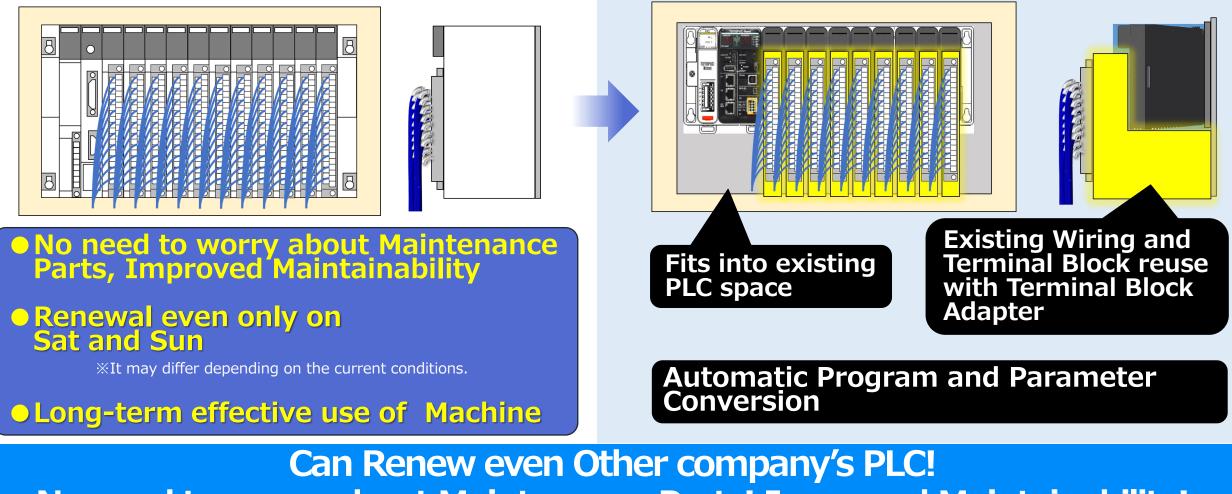

## Reduction of man-hours by Complete Kit

Kit Contents: PLC main unit, Conversion terminal block, Conversion work/software, Mounting bracket, etc.

Adoption of the latest equipment Latest functions can be used

> No need to worry about Maintenance parts Improved maintainability

#### **Reduction of man-hours by Complete Kit**

Easy Replace and install, No Engineering Design required, Renewal possible on Sat and Sun!

#### No need to worry about Maintenance Parts, Improved Maintainability

### ◆ After Renewal TOYOPUC<sup>®</sup>Nano-10GX

No need to worry about Maintenance Parts! Improved Maintainability!