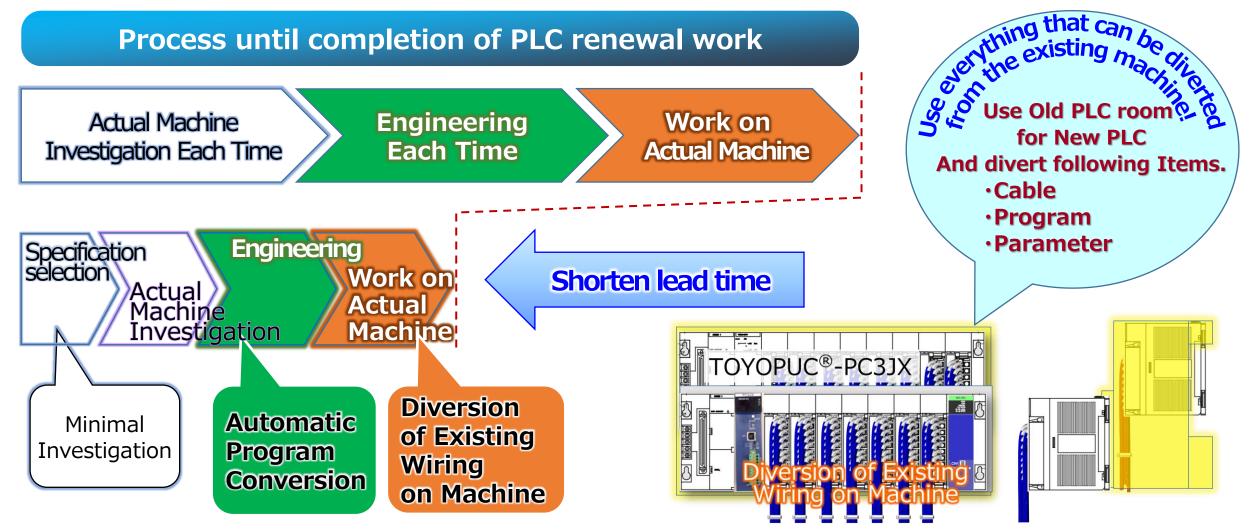

## Reduction of man-hours by Complete Kit

Kit Contents: PLC main unit, Conversion terminal block, Conversion work/software, Mounting bracket, etc.

Adoption of the latest equipment Latest functions can be used

#### **Reduction of man-hours by Complete Kit**

Easy Replace and install, No Engineering Design required, Renewal possible on Sat and Sun!