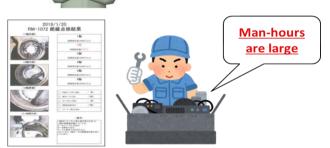

#### Cases of trouble 2

Results of articulated robot inspection for transportation (multiple units)
Motor insulation is reduced due to the influence of coolant.

⇒ In order to avoid sudden repairs, we inspected every Sunday, so man-hours are large.