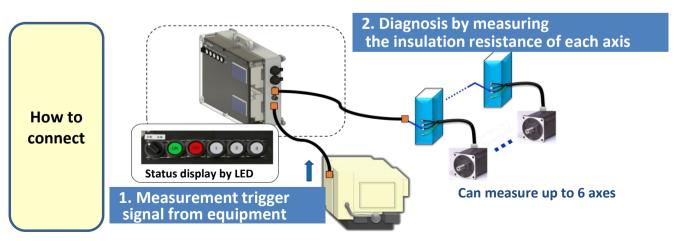

# We have prepared a Portable Insulation Monitoring Pack

- ·Can be carried anytime, anywhere
- Automatically measures when you want to measure
- ·Can measure up to 6 axes.

Automatic measurement without stopping the machine!

After installing, leave it to the unit Automatic measurement, judgment OK / NG